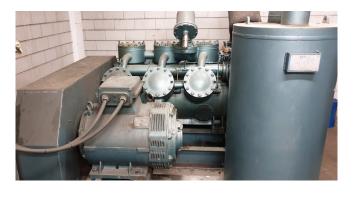

## Grasso RC 912E

### **Specifications**

| Brand                    | Grasso                |
|--------------------------|-----------------------|
| Туре                     | RC 912E               |
| Refrigerant              | NH 3 (ammonia)        |
| kW at 0ºC/+40ºC          | 1012*                 |
| kW at -5ºC/+40ºC         | 863,3                 |
| On steel base frame      | 1                     |
| Pressure safety switches | 1                     |
| Hp/Lp/Op                 |                       |
| Pressure gauges          | 1                     |
| Hp/Lp/Op                 |                       |
| Oil separator            | 1                     |
| Remarks                  | *Capacity based on a  |
|                          | 250kW Electromotor at |
|                          | 1467rpm               |
| Package / Rack           | /                     |
| Sizes                    | 1920x1100x1550mm      |
|                          | (LxWxH)               |
| Stock                    | 1                     |
|                          |                       |

#### **Used Grasso RC 912E**

Used Grasso RC 912E piston compressor (Ammonia NH3) refrigeration. Designed capacity. Evaporating temperature : -34°C Condensation temperature: -8ºC Electromotor: 61,6kW Cooling capacity: 355kW. Our capacity table is based on the used type of NH3. You can also use this compressor on alternative types of NH3. For all the other specs (if available), see the picture of the manufacturer model plate or the attached pdf file. \*Why choose for HOSBV? Were not only the largest used refrigeration specialist in Europe, but also, we deliver all equipment including an extensive test, warranty and industrial cleaning. \*Optional we can also perform a new paint job and arrange the logistics.