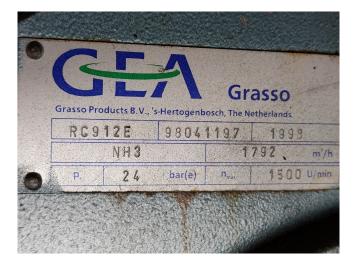

## Grasso RC 912E

### **Specifications**

| Brand                    | Grasso                |
|--------------------------|-----------------------|
| Туре                     | RC 912E               |
| Refrigerant              | NH 3 (ammonia)        |
| kW at 0ºC/+40ºC          | 1012*                 |
| kW at -5ºC/+40ºC         | 863,3                 |
| On steel base frame      | 1                     |
| Pressure safety switches | 1                     |
| Hp/Lp/Op                 |                       |
| Pressure gauges          | 1                     |
| Hp/Lp/Op                 |                       |
| Oil separator            | 1                     |
| Remarks                  | *Capacity based on a  |
|                          | 250kW Electromotor at |
|                          | 1467rpm               |
| Package / Rack           | /                     |
| Sizes                    | 1920x1100x1550mm      |
|                          | (LxWxH)               |
| Stock                    | 1                     |
|                          |                       |

#### **Used Grasso RC 912E**

Used Grasso RC 912E piston compressor (Ammonia NH3) refrigeration. Designed capacity. Evaporating temperature : -34°C Condensation temperature: -8ºC Electromotor: 61,6kW Cooling capacity: 355kW. Our capacity table is based on the used type of NH3. You can also use this compressor on alternative types of NH3. For all the other specs (if available), see the picture of the manufacturer model plate or the attached pdf file. \*Why choose for HOSBV? Were not only the largest used refrigeration specialist in Europe, but also, we deliver all equipment including an extensive test, warranty and industrial cleaning. \*Optional we can also perform a new paint job and arrange the logistics.