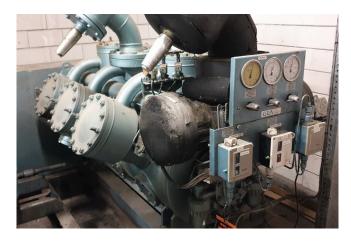

### **Specifications**

| Brand                    | Grasso                |
|--------------------------|-----------------------|
| Туре                     | RC 912E               |
| Refrigerant              | NH 3 (ammonia)        |
| kW at 0ºC/+40ºC          | 1012*                 |
| kW at -5ºC/+40ºC         | 863,3                 |
| On steel base frame      | 1                     |
| Pressure safety switches | 1                     |
| Hp/Lp/Op                 |                       |
| Pressure gauges          | 1                     |
| Hp/Lp/Op                 |                       |
| Oil separator            | 1                     |
| Remarks                  | *Capacity based on a  |
|                          | 250kW Electromotor at |
|                          | 1467rpm               |
| Package / Rack           | /                     |
| Sizes                    | 1920x1100x1550mm      |
|                          | (LxWxH)               |
| Stock                    | 1                     |
|                          |                       |

#### **Used Grasso RC 912E**

Used Grasso RC 912E piston compressor (Ammonia NH3) refrigeration. Designed capacity. Evaporating temperature : -34°C Condensation temperature: -8ºC Electromotor: 61,6kW Cooling capacity: 355kW. Our capacity table is based on the used type of NH3. You can also use this compressor on alternative types of NH3. For all the other specs (if available), see the picture of the manufacturer model plate or the attached pdf file. \*Why choose for HOSBV? Were not only the largest used refrigeration specialist in Europe, but also, we deliver all equipment including an extensive test, warranty and industrial cleaning. \*Optional we can also perform a new paint job and arrange the logistics.