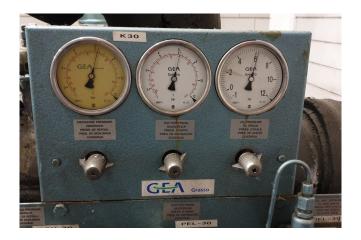

### **Specifications**

| Brand                    | Grasso                |
|--------------------------|-----------------------|
| Туре                     | RC 912E               |
| Refrigerant              | NH 3 (ammonia)        |
| kW at 0ºC/+40ºC          | 1012*                 |
| kW at -5ºC/+40ºC         | 863,3                 |
| On steel base frame      | 1                     |
| Pressure safety switches | 1                     |
| Hp/Lp/Op                 |                       |
| Pressure gauges          | 1                     |
| Hp/Lp/Op                 |                       |
| Oil separator            | 1                     |
| Remarks                  | *Capacity based on a  |
|                          | 250kW Electromotor at |
|                          | 1467rpm               |
| Package / Rack           | /                     |
| Sizes                    | 1920x1100x1550mm      |
|                          | (LxWxH)               |
| Stock                    | 1                     |
|                          |                       |

#### **Used Grasso RC 912E**

Used Grasso RC 912E piston compressor (Ammonia NH3) refrigeration. Designed capacity. Evaporating temperature : -34°C Condensation temperature: -8ºC Electromotor: 61,6kW Cooling capacity: 355kW. Our capacity table is based on the used type of NH3. You can also use this compressor on alternative types of NH3. For all the other specs (if available), see the picture of the manufacturer model plate or the attached pdf file. \*Why choose for HOSBV? Were not only the largest used refrigeration specialist in Europe, but also, we deliver all equipment including an extensive test, warranty and industrial cleaning. \*Optional we can also perform a new paint job and arrange the logistics.