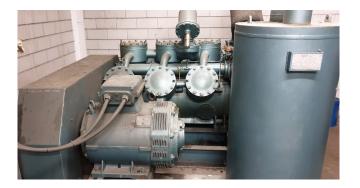

## Grasso RC 912E

### **Specifications**

| Brand                    | Grasso                |
|--------------------------|-----------------------|
| Туре                     | RC 912E               |
| Refrigerant              | NH 3 (ammonia)        |
| kW at 0ºC/+40ºC          | 1012*                 |
| kW at -5ºC/+40ºC         | 863,3                 |
| On steel base frame      | 1                     |
| Pressure safety switches | 1                     |
| Hp/Lp/Op                 |                       |
| Pressure gauges          | 1                     |
| Hp/Lp/Op                 |                       |
| Oil separator            | 1                     |
| Remarks                  | *Capacity based on a  |
|                          | 250kW Electromotor at |
|                          | 1467rpm               |
| Package / Rack           | /                     |
| Sizes                    | 1920x1100x1550mm      |
|                          | (LxWxH)               |
| Stock                    | 1                     |
|                          |                       |

#### **Used Grasso RC 912E**

Used Grasso RC 912E piston compressor (Ammonia NH3) refrigeration. Designed capacity. Evaporating temperature : -34°C Condensation temperature: -8ºC Electromotor: 61,6kW Cooling capacity: 355kW. Our capacity table is based on the used type of NH3. You can also use this compressor on alternative types of NH3. For all the other specs (if available), see the picture of the manufacturer model plate or the attached pdf file. \*Why choose for HOSBV? Were not only the largest used refrigeration specialist in Europe, but also, we deliver all equipment including an extensive test, warranty and industrial cleaning. \*Optional we can also perform a new paint job and arrange the logistics.